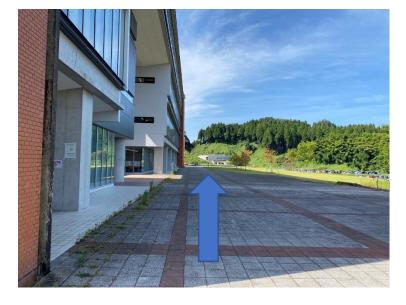

## Access to Fukuma Lab

♦When coming by bus

Take a Hokuriku Railroad bus and get off at 【Kanazawa Daigaku Shizenken Mae (in front of Natural Science& Technology Hall】

Natural Science and Technology Main Hall is on your left. Proceed along the building without entering it.