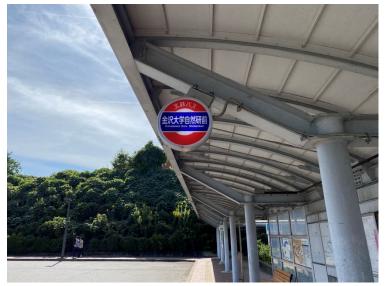

## Access to Fukuma Lab

♦When coming by bus

Take a Hokuriku Railroad bus and get off at 【Kanazawa Daigaku Shizenken Mae (in front of Natural Science& Technology Hall】

Natural Science and Technology Main Hall is on your left. Proceed along the building without entering it.