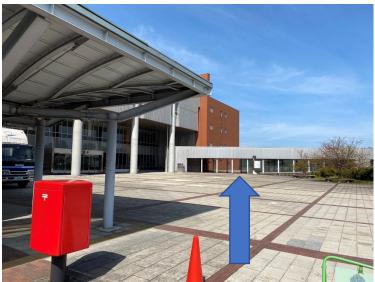

Proceed further along the building and turn left at the end.

Keep going straight on the right side of the building.

When you see the slope on your left, walk up the slope.

You will see [NanoLSI] and its main entrance on your right. Note that this main entrance is on the 2nd floor of the building.