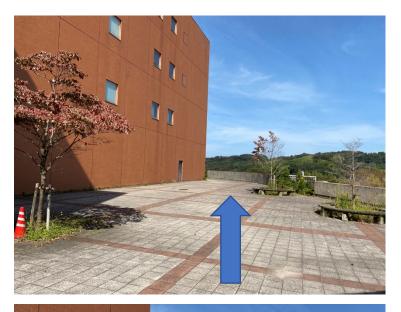

Proceed further along the building and turn left at the end.

Keep going straight on the right side of the building.

When you see the slope on your left, walk up the slope.

You will see [NanoLSI] and its main entrance on your right. Note that this main entrance is on the 2nd floor of the building.