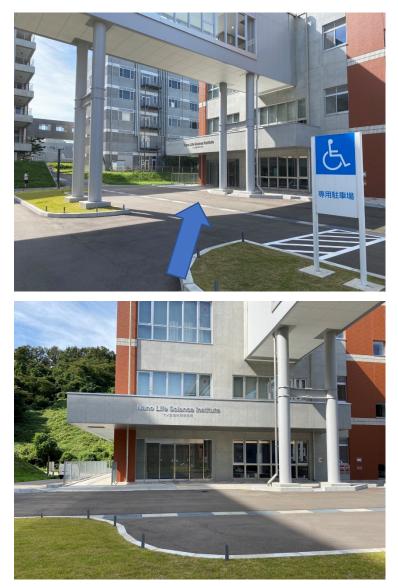

Proceed further along the building and turn left at the end.

Keep going straight on the right side of the building.

When you see the slope on your left, walk up the slope.

You will see [NanoLSI] and its main entrance on your right. Note that this main entrance is on the 2nd floor of the building.