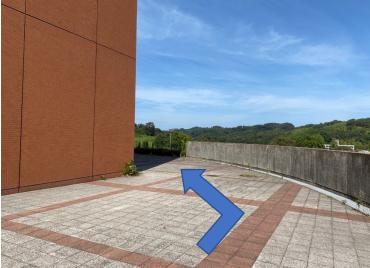

Proceed further along the building and turn left at the end.

Keep going straight on the right side of the building.

When you see the slope on your left, walk up the slope.

You will see [NanoLSI] and its main entrance on your right. Note that this main entrance is on the 2nd floor of the building.