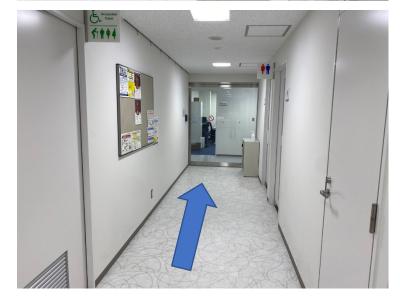

After you enter the building, take the elevator on the right to the 1st floor.

On the 1st floor, head toward the door on the right.

Please wear slippers in front of the door and push the buzzer to talk to someone in the office.