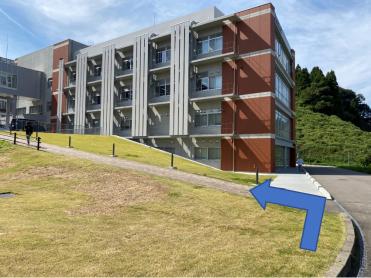

Proceed further along the building and turn left at the end.

Keep going straight on the right side of the building.

When you see the slope on your left, walk up the slope.

You will see [NanoLSI] and its main entrance on your right. Note that this main entrance is on the 2nd floor of the building.