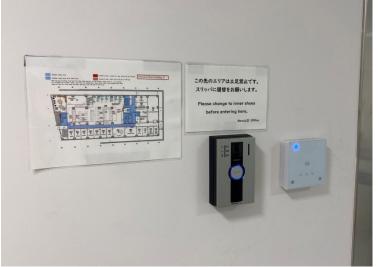

After you enter the building, take the elevator on the right to the 1st floor.

On the 1st floor, head toward the door on the right.

Please wear slippers in front of the door and push the buzzer to talk to someone in the office.