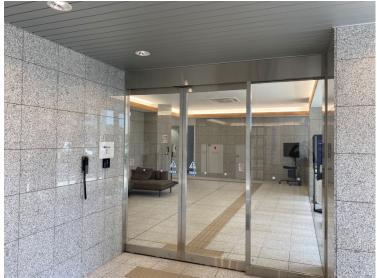

After you enter the building, take the elevator on the right to the 1st floor.

On the 1st floor, head toward the door on the right.

Please wear slippers in front of the door and push the buzzer to talk to someone in the office.