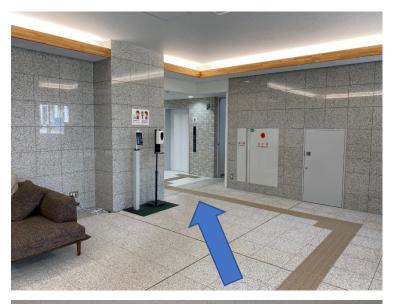

After you enter the building, take the elevator on the right to the 1st floor.

On the 1st floor, head toward the door on the right.

Please wear slippers in front of the door and push the buzzer to talk to someone in the office.