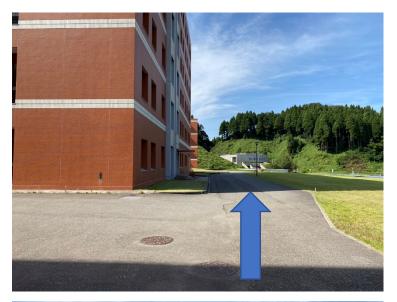

Proceed further along the building and turn left at the end.

Keep going straight on the right side of the building.

When you see the slope on your left, walk up the slope.

You will see [NanoLSI] and its main entrance on your right. Note that this main entrance is on the 2nd floor of the building.