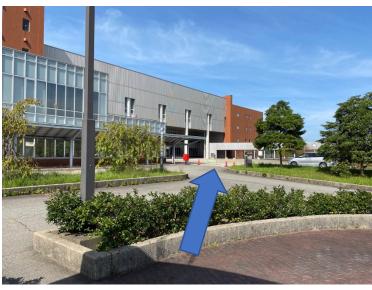

## Access to Fukuma Lab

♦When coming by bus

Take a Hokuriku Railroad bus and get off at 【Kanazawa Daigaku Shizenken Mae (in front of Natural Science& Technology Hall】

Natural Science and Technology Main Hall is on your left. Proceed along the building without entering it.