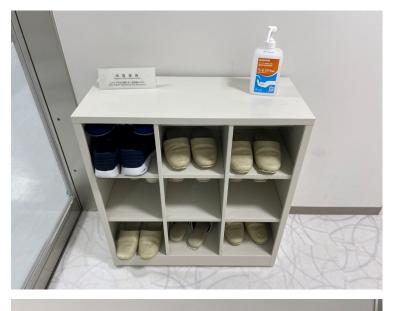

After you enter the building, take the elevator on the right to the 1st floor.

On the 1st floor, head toward the door on the right.

Please wear slippers in front of the door and push the buzzer to talk to someone in the office.