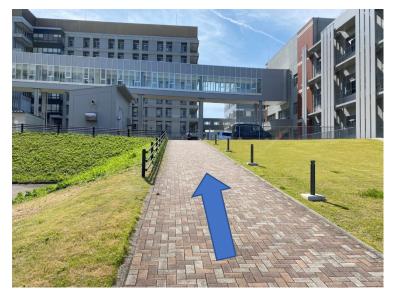

Proceed further along the building and turn left at the end.

Keep going straight on the right side of the building.

When you see the slope on your left, walk up the slope.

You will see [NanoLSI] and its main entrance on your right. Note that this main entrance is on the 2nd floor of the building.