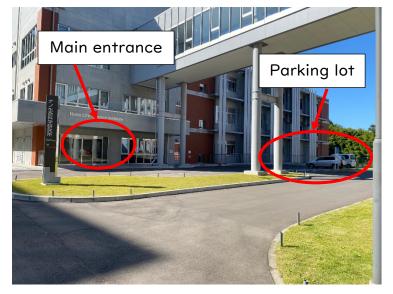

You will see the [NanoLSI] building on your left, so proceed along the building.

Turn left twice around the building.

You will see [NanoLSI] on your left. The parking lot in front of the building is for guests. Note that this main entrance is on the 2nd floor of the building.