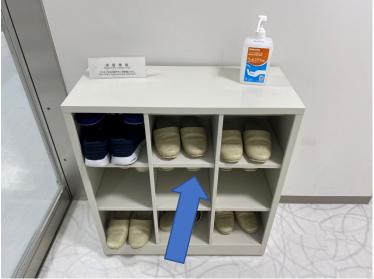

After you enter the building, take the elevator on the right to the 1st floor.

On the 1st floor, head toward the door on the right.

TO 先のエリアは土足禁止です。
スリッパに履替お願いします。
Please change to inner shees
before entering here.
Namaliti Office

Please wear slippers in front of the door and push the buzzer to talk to someone in the office.