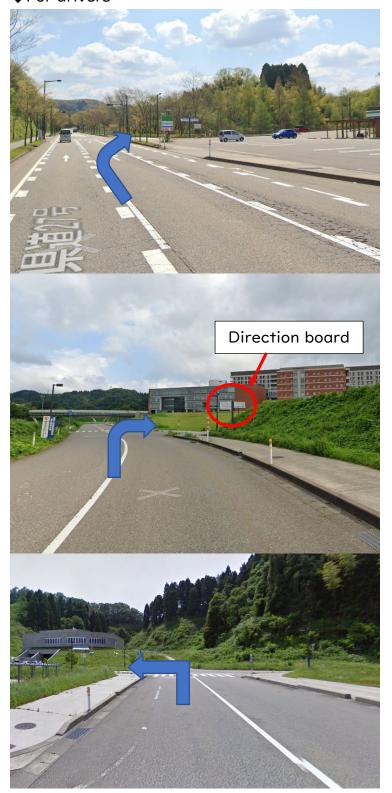

## **♦**For drivers

Heading toward Kanazawa
University on Prefectural Road 27,
you will see a Family Mart on your
right, so turn right at that
intersection (Kakuma Ohashizume).

When you see the direction board (Natural Science And Technology Hall I · 2 · 3, Cancer Research Institute) on your right, turn right at the corner and left at the next.