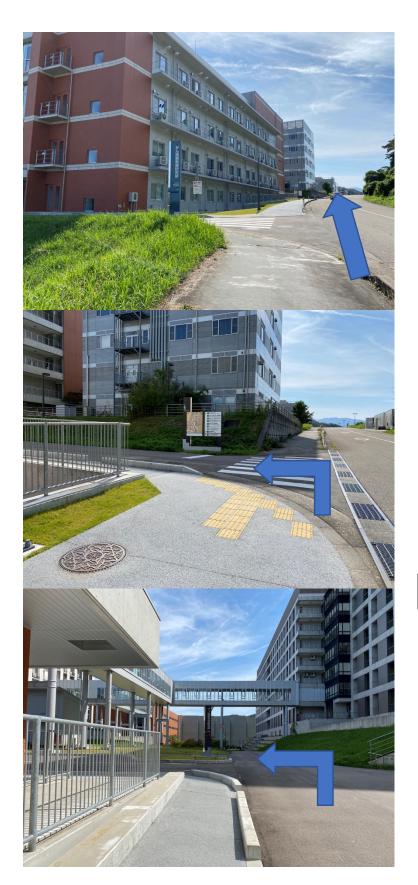

You will see the [NanoLSI] building on your left, so proceed along the building.

Turn left twice around the building.

You will see [NanoLSI] on your left. The parking lot in front of the building is for guests. Note that this main entrance is on the 2nd floor of the building.