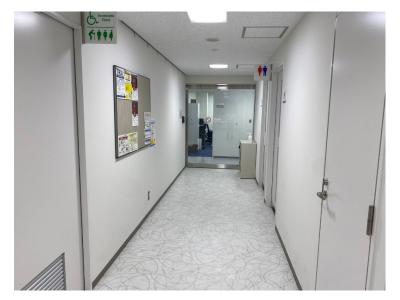

After you enter the building, take the elevator on the right to the 1st floor.

On the 1st floor, head toward the door on the right.

TO 先のエリアは土足禁止です。
スリッパに履替お願いします。
Please change to inner shees
before entering here.
Namaliti Office

Please wear slippers in front of the door and push the buzzer to talk to someone in the office.